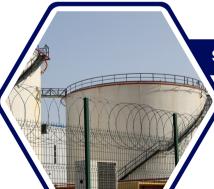

#### STORAGE TANKERS

1. OIL STORAGE TANKS

2.CHEMICAL STORAGE TANKS

3.PREFABRICATED TANKS

**4.STEEL WATER TANKS** 

5.INDUSTRIAL STORAGE TANKS 6.BULK STORAGE TANKS