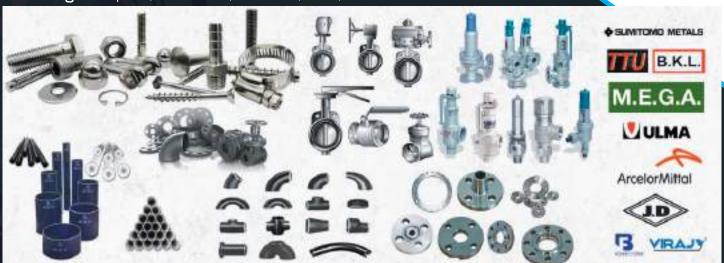

#### **MECHANICAL PRODUCTS**

- **Strainers:** Y-strainers, Pressure gauges.
- Gratings: Plain and Serrated, Black and Galvanized.
- Plain Sheets: Timber, Aluminum, SS Sheets & MS Plates.
- **Pipe Fittings:** of CS, SS, FCS, FSS & Alloy Metals, all sizes.
- Fasteners: (Bolts, Nuts & Washers etc...) for all types & sizes.
- Industrial Pipes: (ERW & SMLS) of CS, SS & Alloy Metals, all sizes.
- Timber, Steel & Aluminum Structural Hollow Sections, Angles,
- Universal Beams, Channels, Flat Bars, Square, Round Bars, Steel Rebar's...
- Flanges: Slip-On, Weld-Neck, Threaded, Blind, Socket Weld in Different Classes.