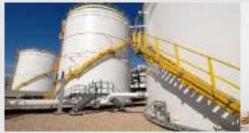

#### STORAGE TANKERS

1. OIL STORAGE TANKS

2.CHEMICAL STORAGE TANKS
3.PREFABRICATED TANKS

**4.STEEL WATER TANKS** 

5.INDUSTRIAL STORAGE TANKS 6.BULK STORAGE TANKS

#### STORAGE TANKS

1) OIL STORAGE TANKS

2) CHEMICAL STORAGE TANKS

3) PREFABRICATED TANKS

4) STEEL WATER TANKS 5) INDUSTRIAL STORAGE 6) BULK STORAGE TANKS