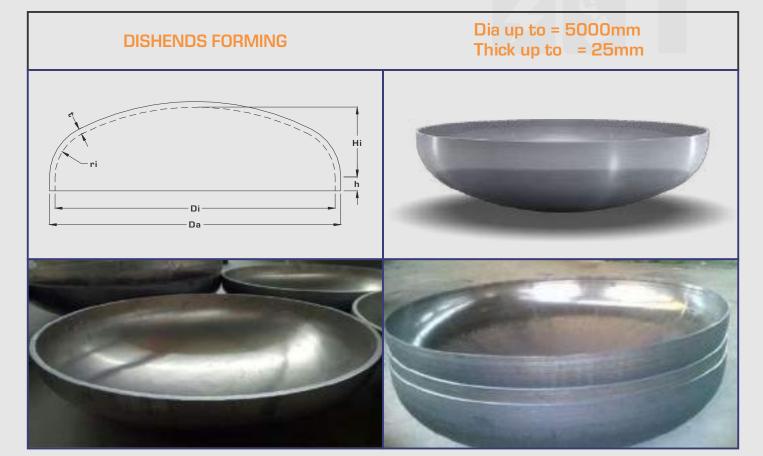

#### **DISH ENDS**

NAIBTECH produce all type of dish ends for boiler, High-Pressure Vessels.

Processing Vessels, Road Transport Bowzers, Storage Tanks & Heat

Exchanger according to international standards also on customer's requirement.

#### DISH ENDS

NAIBTECH produce all type of dish ends for boiler, High-Pressure Vessels, Processing Vessels, Road Transport Bowzers, Storage Tanks & Heat Exchanger according to international standards also on customer's requirement. We have vast range of Dish Ends with hot & cold manufacturing system. We can form Material I.e MS, CS, SS, Nickle, Aluminum & Any Steel Alloy for dish ends manufacturing.