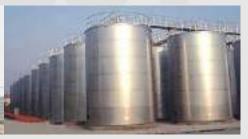

#### STORAGE TANKERS

1. OIL STORAGE TANKS

2.CHEMICAL STORAGE TANKS
3.PREFABRICATED TANKS

**4.STEEL WATER TANKS** 

5.INDUSTRIAL STORAGE TANKS 6.BULK STORAGE TANKS

#### STORAGE TANKS

1) OIL STORAGE TANKS

2) CHEMICAL STORAGE TANKS

3) PREFABRICATED TANKS

4) STEEL WATER TANKS 5) INDUSTRIAL STORAGE 6) BULK STORAGE TANKS