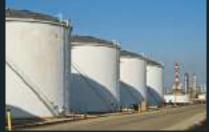

#### STORAGE TANKERS

1. OIL STORAGE TANKS

2.CHEMICAL STORAGE TANKS
3.PREFABRICATED TANKS

**4.STEEL WATER TANKS** 

5.INDUSTRIAL STORAGE TANKS 6.BULK STORAGE TANKS

#### STORAGE TANKS

1) OIL STORAGE TANKS

2) CHEMICAL STORAGE TANKS

3) PREFABRICATED TANKS

4) STEEL WATER TANKS 5) INDUSTRIAL STORAGE 6) BULK STORAGE TANKS