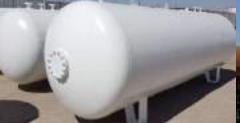

### TRANSPORT TANKERS

1. OIL/ FUEL TANKERS
2.CHEMICAL / SEAVAGE
TANKERS

3.STAINLESS STEEL TANKERS

#### TRANSPORT TANKERS

1) OIL/FULE TANKERS 2) CHEMICAL/SEAVAGE TANKERS 3) STAINLESS STEEL TANKERS